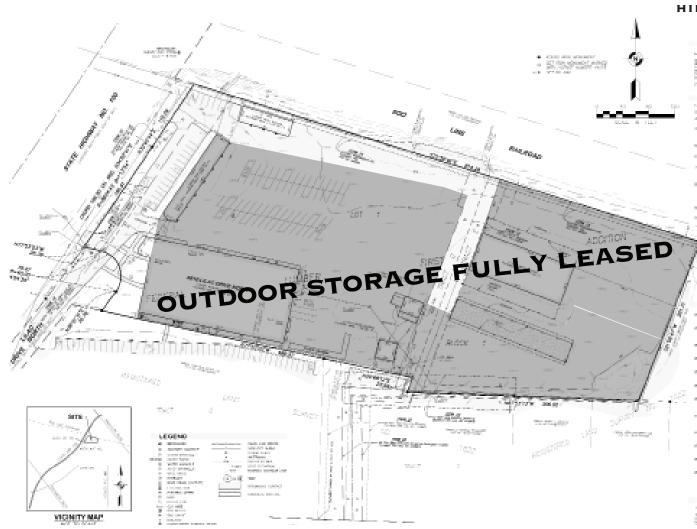

# LEGAL DESCRIPTION: And I have I report before the second second

- for a far Dirithmen Stades Dail's Agriculture in VSAGE Law St. Done.

  In page 5 trades from the elith land Jon C Jones Intended in the state in CD word own fraction.
- manager than the section and companies or an extension of the section of the sect
- And the late of the pages to prove introductions contains a third fit within pages of this fitter step, the page of the page
- September 19 and developing the Carpo plants on parameter account of the control of

### BURNEY ITEMS PER SCHEDULE B.

- The course of the property of the control of the co
- unity fraction comment in the first part of the first of
- PM Ni. Descript to substantial in the of the filter of finally flags, accomplished in the substantial field filter (2.35), married flowering in this or inspection of Filts. Engineer which present property and new contracts.
- \*\* Special in victor i postojanitoji un victorio interno interno interno interno interno interno interno in
- WHAT THE RESERVE AND ADDRESS OF THE PARTY OF
- State of the control of
- ..... The relative and reserved freeze and another seasons.
- STATE OF THE PARTY OF THE PARTY
- "" " DESTRUCTION AND A SECURITION DESIGNATION OF THE PROPERTY OF THE PROPERTY
- The figures of fraction and founds is the course fraction in the property of the course of the figure of the course of the cours
- $200.00,\ [part of partition of Symmetrical State, Spins (Symmetrical State), Spins (Symmetrical State), and the second State (Symmetrical State), and the$